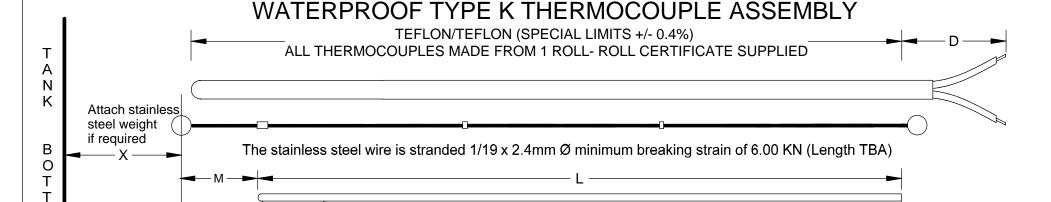

## TYPE K THERMOCOUPLES WATERPROOF TEFLON ASSEMBLY

## THERMAL ENERGY STORAGE TANK - TEMPERATURE ASSEMBLY

10

SENSOR 1 = \_\_\_\_ mm FROM BOTTOM OF TANK
L SENSORS EQUALLY SPACED TO TOP OF TANK
D = LENGTH OF CABLE FROM TOP OF TANK TO CONTROL BOX

2

**OPTION - STAINLESS STEEL WEIGHT** 

O

М

Probe 1 = 0 mm

Type K waterproof teflon thermocouples Nylon cable ties over protective heat shrink Stainless steel support wire with Eyelets Cable (D) to continue past eyelet